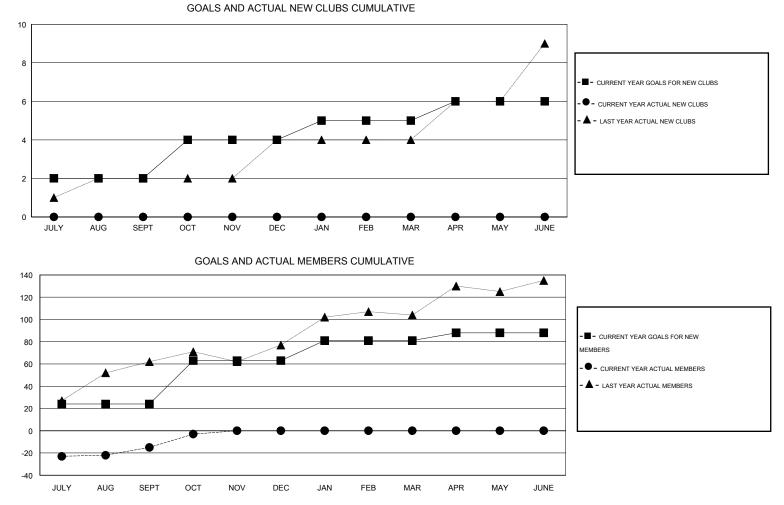

## LOCATION KENYA AFRICA

GMT CA 6-Afi

|               |                  | Clubs             |                  |                  | Members<br>RESULTS FOR 2016-2017 |                    |                                     |                    |                  |
|---------------|------------------|-------------------|------------------|------------------|----------------------------------|--------------------|-------------------------------------|--------------------|------------------|
|               | RESU             | LTS FOR 2016-2017 |                  |                  |                                  |                    |                                     |                    |                  |
| QUARTER       | NEW CLUB<br>GOAL | NEW CLUBS         | DROPPED<br>CLUBS | NET<br>GAIN/LOSS | QUARTER                          | NEW MEMBER<br>GOAL | CHARTER AND<br>NEW MEMBERS<br>ADDED | DROPPED<br>MEMBERS | NET<br>GAIN/LOSS |
| JULY/AUG/SEPT | 2                | 0                 | 1                | -1               | JULY/AUG/SEPT                    | 24                 | 26                                  | 41                 | -15              |
| OCT/NOV/DEC   | 2                | 0                 | 0                | 0                | OCT/NOV/DEC                      | 39                 | 23                                  | 11                 | 12               |
| JAN/FEB/MAR   | 1                | 0                 | 0                | 0                | JAN/FEB/MAR                      | 18                 | 0                                   | 0                  | 0                |
| APR/MAY/JUNE  | 1                | 0                 | 0                | 0                | APR/MAY/JUNE                     | 7                  | 0                                   | 0                  | 0                |